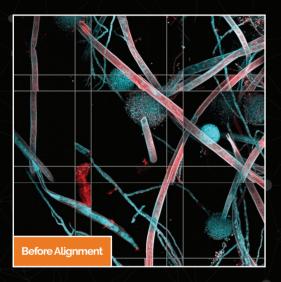

## Imaris Stitcher

## After Alignment

- Automatically corrects for rotation of the camera relative to the stage
- Automatically aligns overlapping tiles
  based on best signal overlap
- Handles large files sizes

Introducing **ImarisStitcher** ... a precise and easy to use program for the alignment and stitching of multiple images tiles.